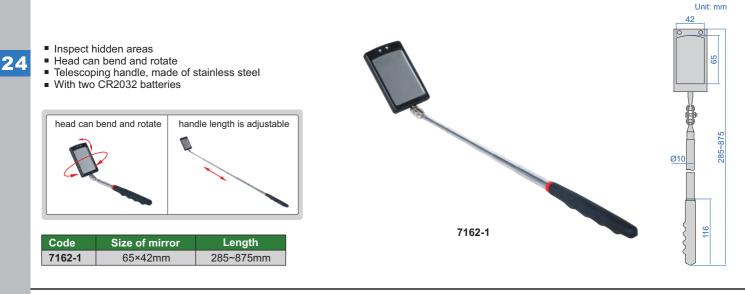

---|-----------------------|
| 7512-1 | 2X/4X         | Ø120mm/Ø28mm          |
|        |               |                       |





7523-3D5

Resin lens

- Interchangeable lenses
- Powered by 3 pcs AAA batteries (included)

| Code     | Lens number | Magnification |
|----------|-------------|---------------|
| 7523-3D5 | 5 pcs       | 1X            |
|          |             | 1.5X          |
|          |             | 2X            |
|          |             | 2.5X          |
|          |             | 3.5X          |





## **MAGNIFICATION GLASSES**



interchangeable lenses





moveable lens for focus





2 pcs LED



24

adjustable holder angle

90°

#### MAGNIFIER

+INSIZE



#### **TELESCOPING INSPECTION MIRRORS**



#### **TELESCOPING INSPECTION MIRROR (WITH ILLUMINATION)**