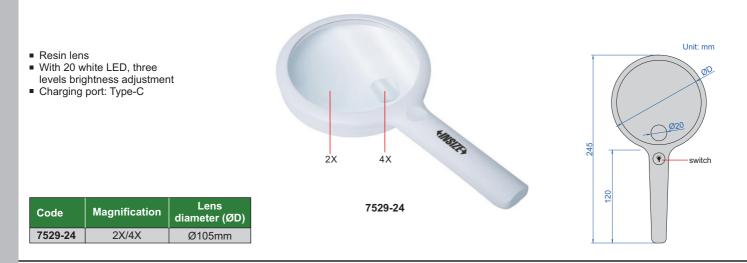

# MAGNIFIER WITH TWO LENSES

# three ways use

- Resin lens
- Powered by 2xAA batteries (included) or power adapter (110~240V, 50~60Hz)

| Code   | Magnification | Lens diameter (ØD/Ød) |
|--------|---------------|-----------------------|
| 7512-1 | 2X/4X         | Ø120mm/Ø28mm          |
|        |               |                       |