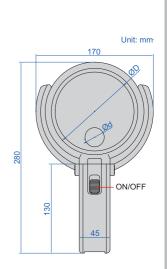

#### SPECIFICATION

| Magnification | 1.75X                          |  |
|---------------|--------------------------------|--|
| Diopter       | 3D                             |  |
| Lens diameter | Ø125mm                         |  |
| Illumination  | power: 3W, illumination: 260lm |  |
| Power supply  | power adapter 12V, 1A          |  |

TABLE MAGNIFIER WITH ILLUMINATION

INSIZE Czech | +420 544 500 151 | info@insize.cz | www.insize.cz

*<i>AINSIZE* 

after the handle is folded, the magnifier can be directly placed on the object for observation