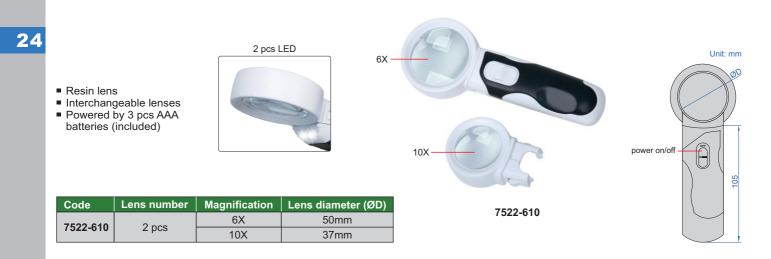

7523-3D5

Resin lens

- Interchangeable lenses
- Powered by 3 pcs AAA batteries (included)

| Code     | Lens number | Magnification |
|----------|-------------|---------------|
| 7523-3D5 | 5 pcs       | 1X            |
|          |             | 1.5X          |
|          |             | 2X            |
|          |             | 2.5X          |
|          |             | 3.5X          |

## **MAGNIFICATION GLASSES**

interchangeable lenses

moveable lens for focus

2 pcs LED

24

adjustable holder angle

90°