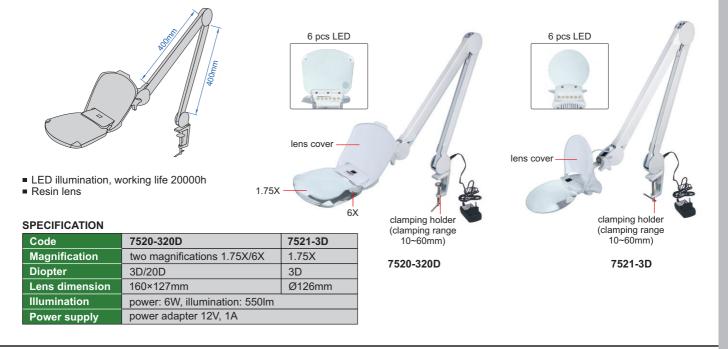

#### TABLE MAGNIFIER WITH ILLUMINATION **CODE 7517-3D**

-INSIZE-

- Four steps brightness adjustment
- LED illumination, working life 20000h
- Resin lens

#### SPECIFICATION

| Magnification | 1.75X                          |  |
|---------------|--------------------------------|--|
| Diopter       | 3D                             |  |
| Lens diameter | Ø125mm                         |  |
| Illumination  | power: 3W, illumination: 260lm |  |
| Power supply  | power adapter 12V, 1A          |  |



#### TABLE MAGNIFIERS WITH ILLUMINATION



**CODE 7516-5D** 60 pcs LED LED illumination, working life 20000h lens cover european power plug SPECIFICATION Magnification 2.25X clamping holder Diopter 5D (clamping range 10~60mm) Lens diameter Ø122mm Illumination power: 7W, illumination: 420Im 100~240V, 50~60Hz Power supply 7516-5D

TABLE MAGNIFIER WITH ILLUMINATION

INSIZE Czech | +420 544 500 151 | info@insize.cz | www.insize.cz



*<i>AINSIZE* 





after the handle is folded, the magnifier can be directly placed on the object for observation



#### SPECIFICATION

720P60 camera

With screen freezing function

Automatic shutdown after 3 minutes

Auto focus

Port to TV

| Screen size              | 4.3 inch