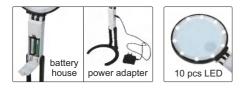

#### STANDARD DELIVERY

| Main unit          | 1 no |
|--------------------|------|
| Main unit          | 1 pc |
| Video output cable | 1 pc |
| USB charging cable | 1 pc |
| Power adapter      | 1 pc |

#### STANDARD DELIVERY

| Main unit          | 1 pc |
|--------------------|------|
| HDMI cable         | 1 pc |
| Video output cable | 1 pc |
| USB charging cable | 1 pc |
| Power adapter      | 1 pc |