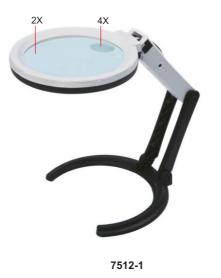

# three ways use

- Resin lens
- Powered by 2xAA batteries (included) or power adapter (110~240V, 50~60Hz)

| Code   | Magnification | Lens diameter (ØD/Ød) |
|--------|---------------|-----------------------|
| 7512-1 | 2X/4X         | Ø120mm/Ø28mm          |
|        |               |                       |