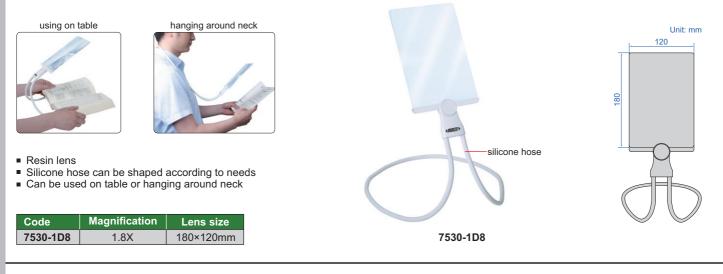

TABLE MAGNIFIER WITH ILLUMINATION

INSIZE Czech | +420 544 500 151 | info@insize.cz | www.insize.cz

*<i>AINSIZE* 

after the handle is folded, the magnifier can be directly placed on the object for observation