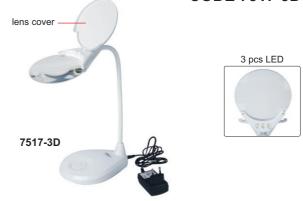

#### TABLE MAGNIFIER WITH ILLUMINATION **CODE 7517-3D**

-INSIZE-

- Four steps brightness adjustment
- LED illumination, working life 20000h
- Resin lens

#### SPECIFICATION

| Magnification | 1.75X                          |  |
|---------------|--------------------------------|--|
| Diopter       | 3D                             |  |
| Lens diameter | Ø125mm                         |  |
| Illumination  | power: 3W, illumination: 260lm |  |
| Power supply  | power adapter 12V, 1A          |  |