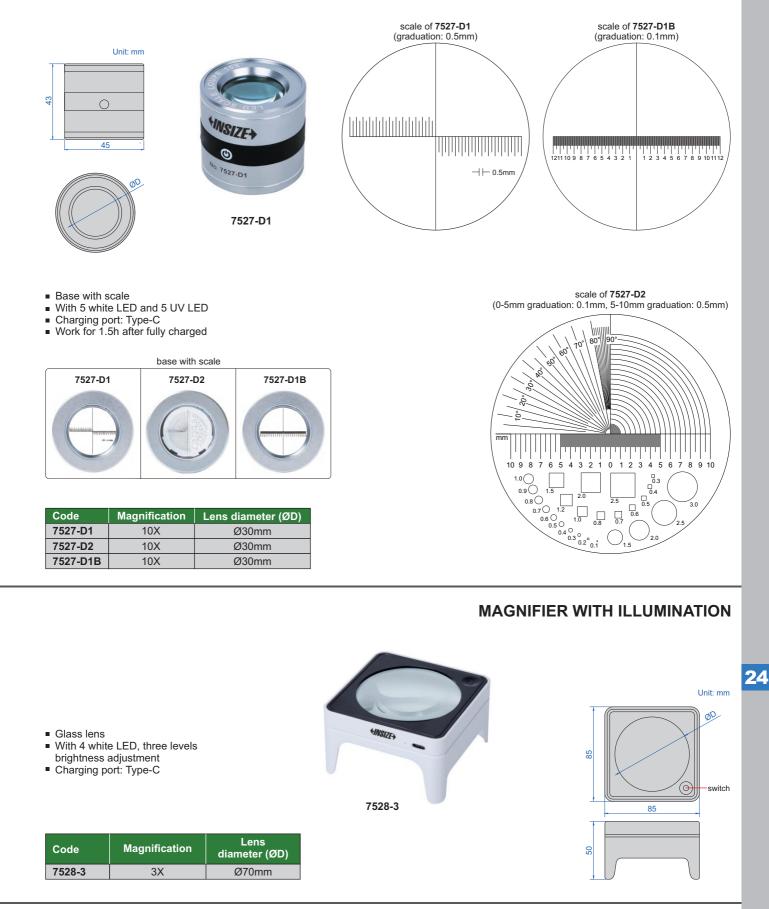

|  |  |

#### STANDARD DELIVERY

| Main unit          | 1 pc |
|--------------------|------|
| HDMI cable         | 1 pc |
| Video output cable | 1 pc |
| USB charging cable | 1 pc |
| Power adapter      | 1 pc |









## FOLDING MAGNIFIER WITH ILLUMINATION



## FOLDING MAGNIFIER WITH ILLUMINATION



# MAGNIFIER WITH ILLUMINATION



## **MEASURING MAGNIFIERS (WITH ILLUMINATION)**

*+INSIZE+* 





## MAGNIFIERS WITH ILLUMINATION



# MAGNIFIER WITH ILLUMINATION



# MAGNIFIER WITH TWO LENSES





#### THREE WAYS MAGNIFIER WITH ILLUMINATION



# three ways use



- Resin lens
- Powered by 2xAA batteries (included) or power adapter (110~240V, 50~60Hz)

| Code   | Magnification | Lens diameter (ØD/Ød) |
|--------|---------------|-----------------------|
| 7512-1 | 2X/4X         | Ø120mm/Ø28mm          |
|        |               |                       |





7523-3D5

Resin lens

- Interchangeable lenses
- Powered by 3 pcs AAA batteries (included)

| Code     | Lens number | Magnification |
|----------|-------------|---------------|
| 7523-3D5 | 5 pcs       | 1X            |
|          |             | 1.5X          |
|          |             | 2X            |
|          |