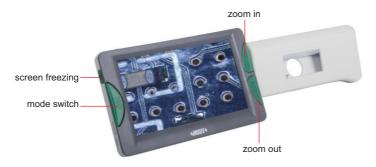

#### SPECIFICATION

720P60 camera

With screen freezing function

Automatic shutdown after 3 minutes

Auto focus

Port to TV

| Screen size              | 4.3 inch                                                                                                                                                                                                                                                                                                                                                                                                                                                   |  |  |
|--------------------------|------------------------------------------------------------------------------------------------------------------------------------------------------------------------------------------------------------------------------------------------------------------------------------------------------------------------------------------------------------------------------------------------------------------------------------------------------------|--|--|
| Screen resolution        | 480×272                                                                                                                                                                                                                                                                                                                                                                                                                                                    |  |  |
| Magnification            | 2X-32X                                                                                                                                                                                                                                                                                                                                                                                                                                                     |  |  |
| Pixel                    | 8M                                                                                                                                                                                                                                                                                                                                                                                                                                                         |  |  |
| Focus                    | manual/automatic                                                                                                                                                                                                                                                                                                                                                                                                                                           |  |  |
| Color mode<br>(26 modes) | color mode, color enhancement mode, negative mode,<br>monochrome mode, black on white, white on black,<br>blue on white, white on blue, yellow on black,<br>black on yellow, yellow on blue, blue on yellow,<br>green on white, white on green, orange on white,<br>white on orange, red on black, black on red,<br>orange on black, black on orange, yellow on green,<br>green on yellow, red on white, white on red,<br>yellow on white, white on yellow |  |  |
| Output                   | TV                                                                                                                                                                                                                                                                                                                                                                                                                                                         |  |  |
| Charging port            | Туре-С                                                                                                                                                                                                                                                                                                                                                                                                                                                     |  |  |
| Lithium battery          | 1600mAH (for 4 hours working)                                                                                                                                                                                                                                                                                                                                                                                                                              |  |  |
| Dimension (LxWxH)        | 123×39×76mm (when the handle is folded)                                                                                                                                                                                                                                                                                                                                                                                                                    |  |  |
| Weight                   | 210g                                                                                                                                                                                                                                                                                                                                                                                                                                                       |  |  |

26 color modes can be switched to meet the needs of different people

#### **DIGITAL MAGNIFIER CODE 7526-D5**

+INSIZE+)

horizontal and vertical red lines

- 720P60 (close view) and 1080P30 (far view) cameras
- Double autofocus
- 26 color modes can be switched to meet the needs of different people
- Adopt folding bracket
- Detachable handle design, suitable for left-handed or right-handed use TV and HDMI ports to TV and display
- Automatic shutdown after 3 minutes