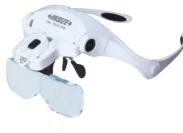

## **MAGNIFICATION GLASSES**

interchangeable lenses

moveable lens for focus

2 pcs LED

24

adjustable holder angle

90°