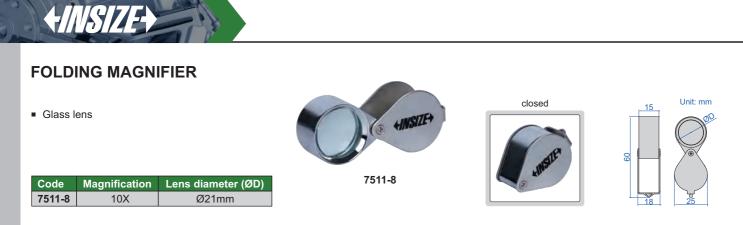

|  |  |
|                                                                                                                                                                                                                                                                                                                                                                                                                                                            |  |  |

#### STANDARD DELIVERY

| Main unit          | 1 pc |
|--------------------|------|
| HDMI cable         | 1 pc |
| Video output cable | 1 pc |
| USB charging cable | 1 pc |
| Power adapter      | 1 pc |









## FOLDING MAGNIFIER WITH ILLUMINATION



## FOLDING MAGNIFIER WITH ILLUMINATION



# MAGNIFIER WITH ILLUMINATION



## **MEASURING MAGNIFIERS (WITH ILLUMINATION)**

*+INSIZE+* 





## MAGNIFIERS WITH ILLUMINATION



# MAGNIFIER WITH ILLUMINATION



# MAGNIFIER WITH TWO LENSES





#### THREE WAYS MAGNIFIER WITH ILLUMINATION



# three ways use



- Resin lens
- Powered by 2xAA batteries (included) or power adapter (110~240V, 50~60Hz)

| Code   | Magnification | Lens diameter (ØD/Ød) |
|--------|---------------|-----------------------|
| 7512-1 | 2X/4X         | Ø120mm/Ø28mm          |
|        |               |                       |





7523-3D5

Resin lens

- Interchangeable lenses
- Powered by 3 pcs AAA batteries (included)

| Code     | Lens number | Magnification |
|----------|-