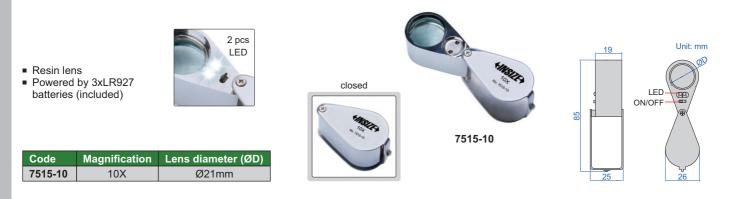

|  |  |
|                                                                                                                                                                                                                                                                                                                                                                                                                                                            |  |  |

#### STANDARD DELIVERY

| Main unit          | 1 pc |
|--------------------|------|
| HDMI cable         | 1 pc |
| Video output cable | 1 pc |
| USB charging cable | 1 pc |
| Power adapter      | 1 pc |









## FOLDING MAGNIFIER WITH ILLUMINATION



## FOLDING MAGNIFIER WITH ILLUMINATION



# MAGNIFIER WITH ILLUMINATION



## **MEASURING MAGNIFIERS (WITH ILLUMINATION)**

*+INSIZE+* 





## MAGNIFIERS WITH ILLUMINATION



# MAGNIFIER WITH ILLUMINATION



# MAGNIFIER WITH TWO LENSES





#### THREE WAYS MAGNIFIER WITH ILLUMINATION



# three ways use



- Resin lens
- Powered by 2xAA batteries (included) or power adapter (110~240V, 50~60Hz)

| Code   | Magnification | Lens diameter (ØD/Ød) |
|--------|---------------|-----------------------|
| 7512-1 | 2X/4X         | Ø120mm/Ø28mm          |
|        |               |                       |





7523-3D5

Resin lens

- Interchangeable lenses
- Powered by 3 pcs AAA batteries (included)

| Code     | Lens number | Magnification |
|----------|-------------|---------------|
| 7523-3D5 |