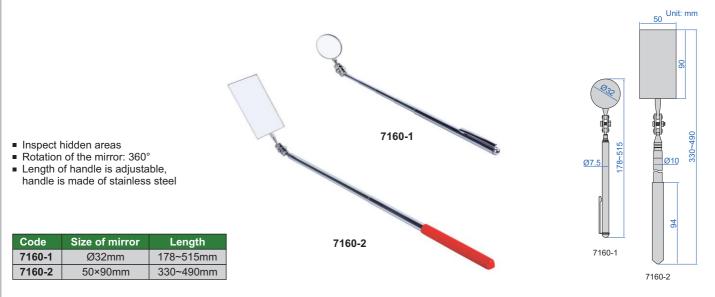

Magnification | Lens diameter (ØD/Ød) |
|--------|---------------|-----------------------|
| 7512-1 | 2X/4X         | Ø120mm/Ø28mm          |
|        |               |                       |





7523-3D5

Resin lens

- Interchangeable lenses
- Powered by 3 pcs AAA batteries (included)

| Code     | Lens number | Magnification |
|----------|-------------|---------------|
| 7523-3D5 | 5 pcs       | 1X            |
|          |             | 1.5X          |
|          |             | 2X            |
|          |             | 2.5X          |
|          |             | 3.5X          |





## **MAGNIFICATION GLASSES**



interchangeable lenses





moveable lens for focus





2 pcs LED



24

adjustable holder angle

90°

#### MAGNIFIER

+INSIZE



#### **TELESCOPING INSPECTION MIRRORS**



#### **TELESCOPING INSPECTION MIRROR (WITH ILLUMINATION)**