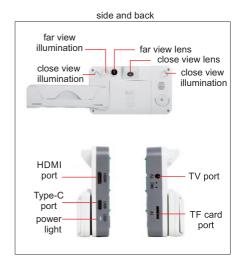

#### **DIGITAL MAGNIFIER CODE 7526-D5**

+INSIZE+)

horizontal and vertical red lines

- 720P60 (close view) and 1080P30 (far view) cameras
- Double autofocus
- 26 color modes can be switched to meet the needs of different people
- Adopt folding bracket
- Detachable handle design, suitable for left-handed or right-handed use TV and HDMI ports to TV and display
- Automatic shutdown after 3 minutes

#### SPECIFICATION

720P60 camera

With screen freezing function

Automatic shutdown after 3 minutes

Auto focus

Port to TV

| Screen size              | 4.3 inch                                                                                                                                                                                                                                                                                                                                                                                                                                                   |  |  |
|--------------------------|------------------------------------------------------------------------------------------------------------------------------------------------------------------------------------------------------------------------------------------------------------------------------------------------------------------------------------------------------------------------------------------------------------------------------------------------------------|--|--|
| Screen resolution        | 480×272                                                                                                                                                                                                                                                                                                                                                                                                                                                    |  |  |
| Magnification            | 2X-32X                                                                                                                                                                                                                                                                                                                                                                                                                                                     |  |  |
| Pixel                    | 8M                                                                                                                                                                                                                                                                                                                                                                                                                                                         |  |  |
| Focus                    | manual/automatic                                                                                                                                                                                                                                                                                                                                                                                                                                           |  |  |
| Color mode<br>(26 modes) | color mode, color enhancement mode, negative mode,<br>monochrome mode, black on white, white on black,<br>blue on white, white on blue, yellow on black,<br>black on yellow, yellow on blue, blue on yellow,<br>green on white, white on green, orange on white,<br>white on orange, red on black, black on red,<br>orange on black, black on orange, yellow on green,<br>green on yellow, red on white, white on red,<br>yellow on white, white on yellow |  |  |
| Output                   | TV                                                                                                                                                                                                                                                                                                                                                                                                                                                         |  |  |
| Charging port            | Туре-С                                                                                                                                                                                                                                                                                                                                                                                                                                                     |  |  |
| Lithium battery          | 1600mAH (for 4 hours working)                                                                                                                                                                                                                                                                                                                                                                                                                              |  |  |
| Dimension (LxWxH)        | 123×39×76mm (when the handle is folded)                                                                                                                                                                                                                                                                                                                                                                                                                    |  |  |
| Weight                   | 210g                                                                                                                                                                                                                                                                                                                                                                                                                                                       |  |  |

#### SPECIFICATION

| 5 inch                                                                                                                                                                                                                                                                                                                                                                                                                                                     |  |  |
|------------------------------------------------------------------------------------------------------------------------------------------------------------------------------------------------------------------------------------------------------------------------------------------------------------------------------------------------------------------------------------------------------------------------------------------------------------|--|--|
| 800×480                                                                                                                                                                                                                                                                                                                                                                                                                                                    |  |  |
| 2X-32X                                                                                                                                                                                                                                                                                                                                                                                                                                                     |  |  |
| 8M                                                                                                                                                                                                                                                                                                                                                                                                                                                         |  |  |
| 8M                                                                                                                                                                                                                                                                                                                                                                                                                                                         |  |  |
| manual/automatic                                                                                                                                                                                                                                                                                                                                                                                                                                           |  |  |
| color mode, color enhancement mode, negative mode,<br>monochrome mode, black on white, white on black,<br>blue on white, white on blue, yellow on black,<br>black on yellow, yellow on blue, blue on yellow,<br>green on white, white on green, orange on white,<br>white on orange, red on black, black on red,<br>orange on black, black on orange, yellow on green,<br>green on yellow, red on white, white on red,<br>yellow on white, white on yellow |  |  |
| horizontal and vertical red lines                                                                                                                                                                                                                                                                                                                                                                                                                          |  |  |
| screen freezing, image moving, photo playback, and high definition storage                                                                                                                                                                                                                                                                                                                                                                                 |  |  |
| TV and HDMI                                                                                                                                                                                                                                                                                                                                                                                                                                                |  |  |
| supports up to 32G TF card                                                                                                                                                                                                                                                                                                                                                                                                                                 |  |  |
| Туре-С                                                                                                                                                                                                                                                                                                                                                                                                                                                     |  |  |
| 2500mAH (for 4 hours working)                                                                                                                                                                                                                                                                                                                                                                                                                              |  |  |
| 145×30×85mm (when the handle is folded)                                                                                                                                                                                                                                                                                                                                                                                                                    |  |  |
| 275g                                                                                                                                                                                                                                                                                                                                                                                                                                                       |  |  |
|                                                                                                                                                                                                                                                                                                                                                                                                                                                            |  |  |