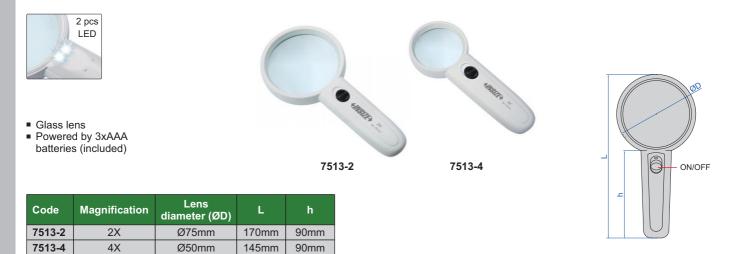

|  |  |

#### STANDARD DELIVERY

| Main unit          | 1 pc |
|--------------------|------|
| HDMI cable         | 1 pc |
| Video output cable | 1 pc |
| USB charging cable | 1 pc |
| Power adapter      | 1 pc |









## FOLDING MAGNIFIER WITH ILLUMINATION



## FOLDING MAGNIFIER WITH ILLUMINATION



# MAGNIFIER WITH ILLUMINATION



## **MEASURING MAGNIFIERS (WITH ILLUMINATION)**

*+INSIZE+* 





## MAGNIFIERS WITH ILLUMINATION



# MAGNIFIER WITH ILLUMINATION



# MAGNIFIER WITH TWO LENSES





#### THREE WAYS MAGNIFIER WITH ILLUMINATION



# three ways use



- Resin lens
- Powered by 2xAA batteries (included) or power adapter (110~240V, 50~60Hz)

| Code   | Magnification | Lens diameter (ØD/Ød) |
|--------|---------------|-----------------------|
| 7512-1 | 2X/4X         | Ø120mm/Ø28mm          |
|        |               |                       |





7523-3D5

Resin lens

- Interchangeable lenses
- Powered by 3 pcs AAA batteries (included)

| Code     | Lens number | Magnification |
|----------|-------------|---------------|
| 7523-3D5 | 5 pcs       | 1X            |
|          |             | 1.5X          |
|          |             | 2X            |
|          |             | 2.5X          |
|          |