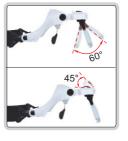

IER WITH ILLUMINATION



# three ways use



- Resin lens
- Powered by 2xAA batteries (included) or power adapter (110~240V, 50~60Hz)

| Code   | Magnification | Lens diameter (ØD/Ød) |
|--------|---------------|-----------------------|
| 7512-1 | 2X/4X         | Ø120mm/Ø28mm          |
|        |               |                       |





7523-3D5

Resin lens

- Interchangeable lenses
- Powered by 3 pcs AAA batteries (included)

| Code     | Lens number | Magnification |
|----------|-------------|---------------|
| 7523-3D5 | 5 pcs       | 1X            |
|          |             | 1.5X          |
|          |             | 2X            |
|          |             | 2.5X          |
|          |             | 3.5X          |





## **MAGNIFICATION GLASSES**



interchangeable lenses





moveable lens for focus





2 pcs LED



24

adjustable holder angle

90°

#### MAGNIFIER

+INSIZE



#### **TELESCOPING INSPECTION MIRRORS**



#### **TELESCOPING INSPECTION MIRROR (WITH ILLUMINATION)**