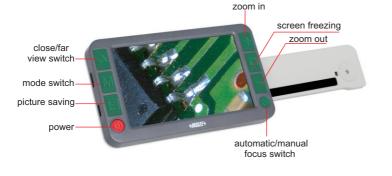

#### SPECIFICATION

720P60 camera

With screen freezing function

Automatic shutdown after 3 minutes

Auto focus

Port to TV

| Screen size              | 4.3 inch                                                                                                                                                                                                                                                                                                                                                                                                                                                   |  |  |
|--------------------------|------------------------------------------------------------------------------------------------------------------------------------------------------------------------------------------------------------------------------------------------------------------------------------------------------------------------------------------------------------------------------------------------------------------------------------------------------------|--|--|
| Screen resolution        | 480×272                                                                                                                                                                                                                                                                                                                                                                                                                                                    |  |  |
| Magnification            | 2X-32X                                                                                                                                                                                                                                                                                                                                                                                                                                                     |  |  |
| Pixel                    | 8M                                                                                                                                                                                                                                                                                                                                                                                                                                                         |  |  |
| Focus                    | manual/automatic                                                                                                                                                                                                                                                                                                                                                                                                                                           |  |  |
| Color mode<br>(26 modes) | color mode, color enhancement mode, negative mode,<br>monochrome mode, black on white, white on black,<br>blue on white, white on blue, yellow on black,<br>black on yellow, yellow on blue, blue on yellow,<br>green on white, white on green, orange on white,<br>white on orange, red on black, black on red,<br>orange on black, black on orange, yellow on green,<br>green on yellow, red on white, white on red,<br>yellow on white, white on yellow |  |  |
| Output                   | TV                                                                                                                                                                                                                                                                                                                                                                                                                                                         |  |  |
| Charging port            | Туре-С                                                                                                                                                                                                                                                                                                                                                                                                                                                     |  |  |
| Lithium battery          | 1600mAH (for 4 hours working)                                                                                                                                                                                                                                                                                                                                                                                                                              |  |  |
| Dimension (LxWxH)        | 123×39×76mm (when the handle is folded)                                                                                                                                                                                                                                                                                                                                                                                                                    |  |  |
| Weight                   | 210g                                                                                                                                                                                                                                                                                                                                                                                                                                                       |  |  |

26 color modes can be switched to meet the needs of different people

#### **DIGITAL MAGNIFIER CODE 7526-D5**

+INSIZE+)

horizontal and vertical red lines

- 720P60 (close view) and 1080P30 (far view) cameras
- Double autofocus
- 26 color modes can be switched to meet the needs of different people
- Adopt folding bracket
- Detachable handle design, suitable for left-handed or right-handed use TV and HDMI ports to TV and display
- Automatic shutdown after 3 minutes