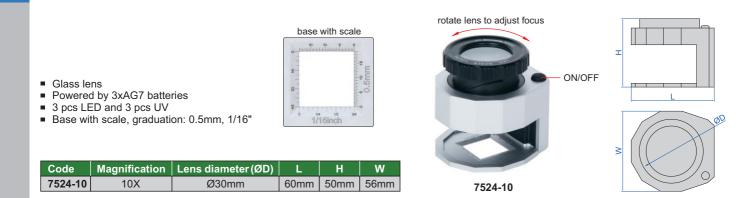

|  |  |
|                                                                                                                                                                                                                                                                                                                                                                                                                                                            |  |  |

#### STANDARD DELIVERY

| Main unit          | 1 pc |
|--------------------|------|
| HDMI cable         | 1 pc |
| Video output cable | 1 pc |
| USB charging cable | 1 pc |
| Power adapter      | 1 pc |









## FOLDING MAGNIFIER WITH ILLUMINATION



## FOLDING MAGNIFIER WITH ILLUMINATION



# MAGNIFIER WITH ILLUMINATION



## **MEASURING MAGNIFIERS (WITH ILLUMINATION)**

*+INSIZE+* 





## MAGNIFIERS WITH ILLUMINATION



# MAGNIFIER WITH ILLUMINATION



# MAGNIFIER WITH TWO LENSES





#### THREE WAYS MAGNIFIER WITH ILLUMINATION



# three ways use



- Resin lens
- Powered by 2xAA batteries (included) or power adapter (110~240V, 50~60Hz)

| Code   | Magnification | Lens diameter (ØD/Ød) |
|--------|---------------|-----------------------|
| 7512-1 | 2X/4X         | Ø120mm/Ø28mm          |
|        |               |                       |





7523-3D5

Resin lens

- Interchangeable lenses
- Powered by 3 pcs AAA batteries (included)

| Code     | Lens number | Magnification |
|----------|-------------|---------------|
| 7523-3D5 | 5 pcs       | 1X            |
|          |             | 1.5X          |
|