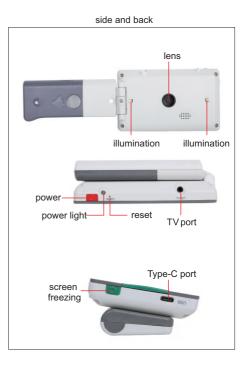

#### SPECIFICATION

720P60 camera

With screen freezing function

Automatic shutdown after 3 minutes

Auto focus

Port to TV

| Screen size              | 4.3 inch                                                                                                                                                                                                                                                                                                                                                                                                                                                   |  |  |
|--------------------------|------------------------------------------------------------------------------------------------------------------------------------------------------------------------------------------------------------------------------------------------------------------------------------------------------------------------------------------------------------------------------------------------------------------------------------------------------------|--|--|
| Screen resolution        | 480×272                                                                                                                                                                                                                                                                                                                                                                                                                                                    |  |  |
| Magnification            | 2X-32X                                                                                                                                                                                                                                                                                                                                                                                                                                                     |  |  |
| Pixel                    | 8M                                                                                                                                                                                                                                                                                                                                                                                                                                                         |  |  |
| Focus                    | manual/automatic                                                                                                                                                                                                                                                                                                                                                                                                                                           |  |  |
| Color mode<br>(26 modes) | color mode, color enhancement mode, negative mode,<br>monochrome mode, black on white, white on black,<br>blue on white, white on blue, yellow on black,<br>black on yellow, yellow on blue, blue on yellow,<br>green on white, white on green, orange on white,<br>white on orange, red on black, black on red,<br>orange on black, black on orange, yellow on green,<br>green on yellow, red on white, white on red,<br>yellow on white, white on yellow |  |  |
| Output                   | TV                                                                                                                                                                                                                                                                                                                                                                                                                                                         |  |  |
| Charging port            | Туре-С                                                                                                                                                                                                                                                                                                                                                                                                                                                     |  |  |
| Lithium battery          | 1600mAH (for 4 hours working)                                                                                                                                                                                                                                                                                                                                                                                                                              |  |  |
| Dimension (LxWxH)        | 123×39×76mm (when the handle is folded)                                                                                                                                                                                                                                                                                                                                                                                                                    |  |  |
| Weight                   | 210g                                                                                                                                                                                                                                                                                                                                                                                                                                                       |  |  |

#### **DIGITAL MAGNIFIER CODE 7526-D5**

+INSIZE+)

horizontal and vertical red lines

- 720P60 (close view) and 1080P30 (far view) cameras
- Double autofocus
- 26 color modes can be switched to meet the needs of different people
- Adopt folding bracket
- Detachable handle design, suitable for left-handed or right-handed use TV and HDMI ports to TV and display
- Automatic shutdown after 3 minutes