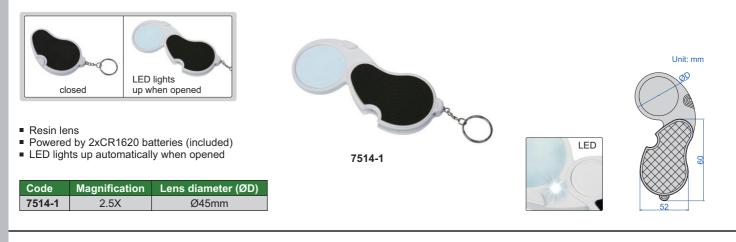

|  |  |
|                                                                                                                                                                                                                                                                                                                                                                                                                                                            |  |  |

#### STANDARD DELIVERY

| Main unit          | 1 pc |
|--------------------|------|
| HDMI cable         | 1 pc |
| Video output cable | 1 pc |
| USB charging cable | 1 pc |
| Power adapter      | 1 pc |









## FOLDING MAGNIFIER WITH ILLUMINATION



## FOLDING MAGNIFIER WITH ILLUMINATION



# MAGNIFIER WITH ILLUMINATION



## **MEASURING MAGNIFIERS (WITH ILLUMINATION)**

*+INSIZE+* 





## MAGNIFIERS WITH ILLUMINATION



# MAGNIFIER WITH ILLUMINATION



# MAGNIFIER WITH TWO LENSES





#### THREE WAYS MAGNIFIER WITH ILLUMINATION



# three ways use



- Resin lens
- Powered by 2xAA batteries (included) or power adapter (110~240V, 50~60Hz)

| Code   | Magnification | Lens diameter (ØD/Ød) |
|--------|---------------|-----------------------|
| 7512-1 | 2X/4X         | Ø120mm/Ø28mm          |
|        |               |                       |





7523-3D5

Resin lens

- Interchangeable lenses
- Powered by 3 pcs AAA batteries (included)

| Code     | Lens number | Magnification |
|----------|-------------|---------------|
| 7523-3D5 | 5 pcs       | 1X            |
|